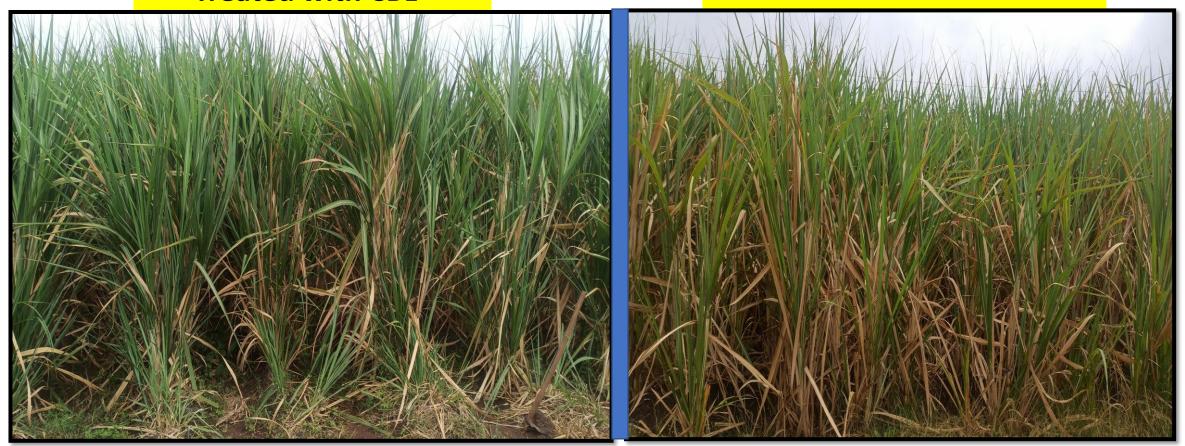

Farmer Name: Rajesh Waghmode

Village: Lamboti

District Solapur, Maharashtra.

Contact: 8459247474 First application: 18/09/2022

Second Application: 20/10/2022

CBL Dose: 2 ml/L

# **Treated with CBL**

## **Untreated Control**

| Parameters                      | CBL treated | Untreated Control |
|---------------------------------|-------------|-------------------|
| Plant Height (ft)               | 9.5         | 8.5               |
| Number of canes                 | 14          | 10                |
| Cane Diameter                   | 10.2        | 9.5               |
| Length of Cane                  | 9           | 8                 |
| BRIX                            | 19.3        | 18                |
| Number leaf                     | 12          | 9                 |
| Number of emerging shoots (5ft) | 22          | 17                |