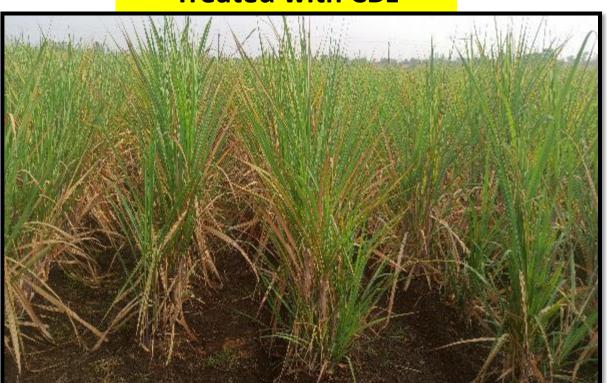

# **Treated with CBL**

## **Untreated Control**

| Parameters                      | CBL treated | Untreated Control |
|---------------------------------|-------------|-------------------|
| Plant Height (ft)               | 8           | 7                 |
| Number of canes                 | 12          | 8                 |
| Cane Diameter                   | 10          | 9.5               |
| Length of Cane                  | 8           | 7.5               |
| BRIX                            | 19          | 18                |
| Number leaf                     | 13          | 10                |
| Number of emerging shoots (5ft) | 23          | 20                |