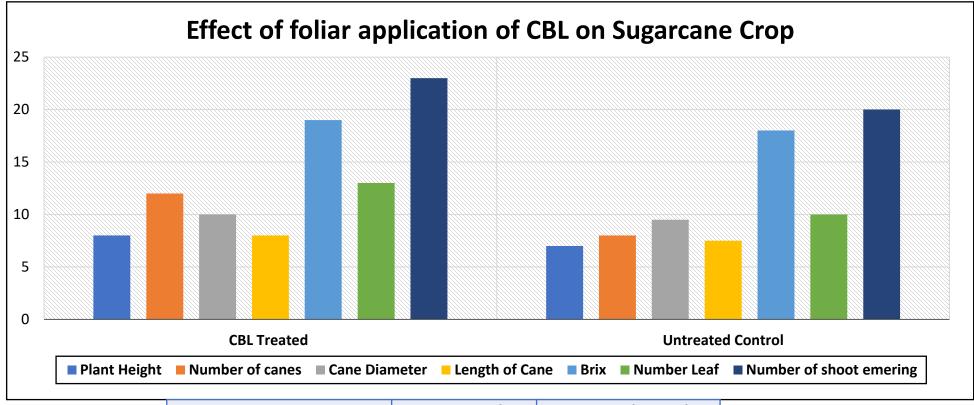

# **Observation summary of Sugarcane Plot**

|                   |                          |                         |                       |                  | Parame         | ters  |                |                                    |
|-------------------|--------------------------|-------------------------|-----------------------|------------------|----------------|-------|----------------|------------------------------------|
| Sugarcane<br>Plot | Treatment                | Plant<br>Height<br>(ft) | Number<br>of<br>Canes | Cane<br>Diameter | Cane<br>Length | BRIX  | Number<br>leaf | Number<br>of<br>emerging<br>shoots |
| 4                 | CBL treated              | 11.50                   | 13.00                 | 4.50             | NR             | 16.67 | 14.00          | 12.00                              |
| 1                 | <b>Untreated Control</b> | 10.00                   | 11.00                 | 3.90             | NR             | 15.48 | 11.00          | 9.00                               |
| 2                 | CBL treated              | 8.50                    | 15.00                 | 11.00            | 9.50           | 17.00 | 12.00          | 32.00                              |
| 2                 | <b>Untreated Control</b> | 7.50                    | 11.00                 | 10.00            | 8 .5           | 16.00 | 10.00          | 27.00                              |
| 3                 | CBL treated              | 8.50                    | 13.00                 | 12.00            | 11.30          | 14.66 | 13.00          | 12.00                              |
| 5                 | <b>Untreated Control</b> | 8.00                    | 10.00                 | 10.50            | 10.00          | 13.66 | 11.00          | 10.00                              |
| 4                 | CBL treated              | 9.30                    | 14.00                 | 10.50            | 8.00           | 18.00 | 12.00          | 19.00                              |
| 4                 | <b>Untreated Control</b> | 8.00                    | 11.00                 | 9.80             | 6.90           | 17.16 | 9.00           | 15.00                              |
| 5                 | CBL treated              | 9.50                    | 14.00                 | 10.20            | 9.00           | 19.30 | 12.00          | 22.00                              |
| Э                 | <b>Untreated Control</b> | 8.50                    | 10.00                 | 9.50             | 8.00           | 18.00 | 9.00           | 17.00                              |
| C                 | CBL treated              | 11.00                   | 16.00                 | 10.50            | 9.50           | 17.50 | 14.00          | 32.00                              |
| 6                 | <b>Untreated Control</b> | 9.50                    | 14.00                 | 9.50             | 9.00           | 16.30 | 12.00          | 25.00                              |
| 7                 | CBL treated              | 8.00                    | 12.00                 | 10.00            | 8.00           | 19.00 | 13.00          | 23.00                              |
| 7                 | <b>Untreated Control</b> | 7.00                    | 8.00                  | 9.50             | 7.50           | 18.00 | 10.00          | 20.00                              |
| C                 | CBL treated              | 8.50                    | 12.00                 | 12.00            | 8.50           | 16.00 | 13.00          | 25.00                              |
| 8                 | <b>Untreated Control</b> | 7.00                    | 9.00                  | 10.00            | 6.50           | 15.00 | 9.00           | 20.00                              |

| Parameters                | CBL treated | Untreated Control |
|---------------------------|-------------|-------------------|
| Plant Height              | 11.5        | 10                |
| Number of canes           | 13          | 11                |
| Cane Diameter             | 4.5         | 3.9               |
| BRIX                      | 16.67       | 15.48             |
| Number leaf               | 14          | 11                |
| Number of emerging shoots | 12          | 9                 |