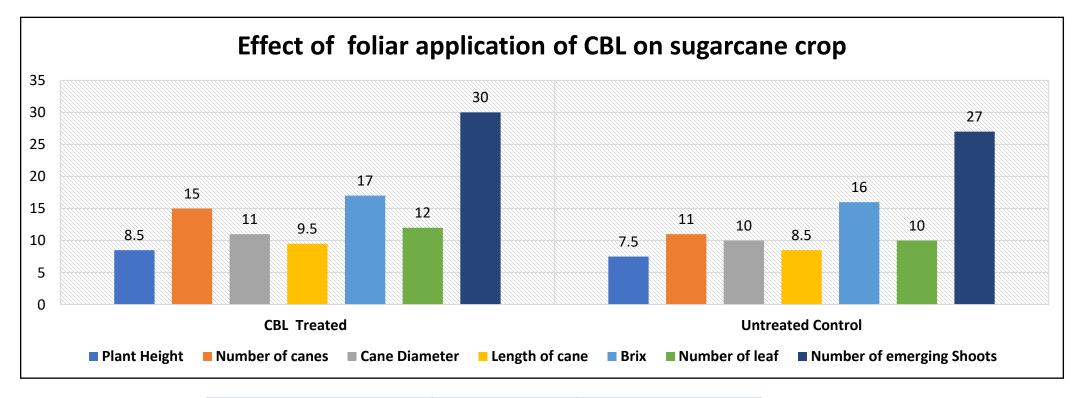

Farmer Name: Ramchandra Waghmode

Village: Lamboti

District : Solapur, Maharashtra.

Contact: 9922408576

First application: 18/9/2022 Second Application: 20/10/2022

CBL Dose - 2 ml/L

| Parameters                      | CBL treated | Untreated Control |
|---------------------------------|-------------|-------------------|
| Plant Height (ft)               | 8.5         | 7.5               |
| Number of canes                 | 15          | 11                |
| Cane Diameter                   | 11          | 10                |
| Length of Cane                  | 9.5         | 8 .5              |
| BRIX                            | 17          | 16                |
| Number leaf                     | 12          | 10                |
| Number of emerging shoots (5ft) | 32          | 27                |