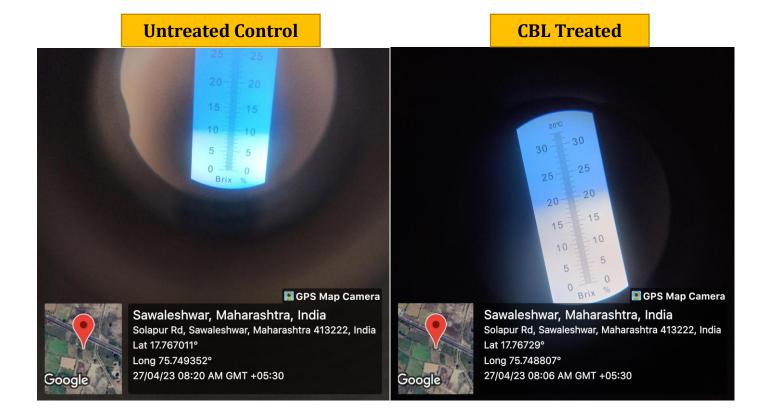

âussan

Farmer Name: Dhananjay Chavan

Village: Sawaleshwar District: Solapur, Maharashtra.

Contact: 8007867225
First application: 18/09/2022
Second Application: 19 /10/2022

CBL Dose: 2 ml/L

# **Treated with CBL**

## **Untreated Control**

| Parameters                      | CBL treated | Untreated Control |
|---------------------------------|-------------|-------------------|
| Plant Height (ft)               | 8           | 7                 |
| Number of canes                 | 12          | 8                 |
| Cane Diameter                   | 10          | 9.5               |
| Length of Cane                  | 8           | 7.5               |
| BRIX                            | 19          | 18                |
| Number leaf                     | 13          | 10                |
| Number of emerging shoots (5ft) | 23          | 20                |