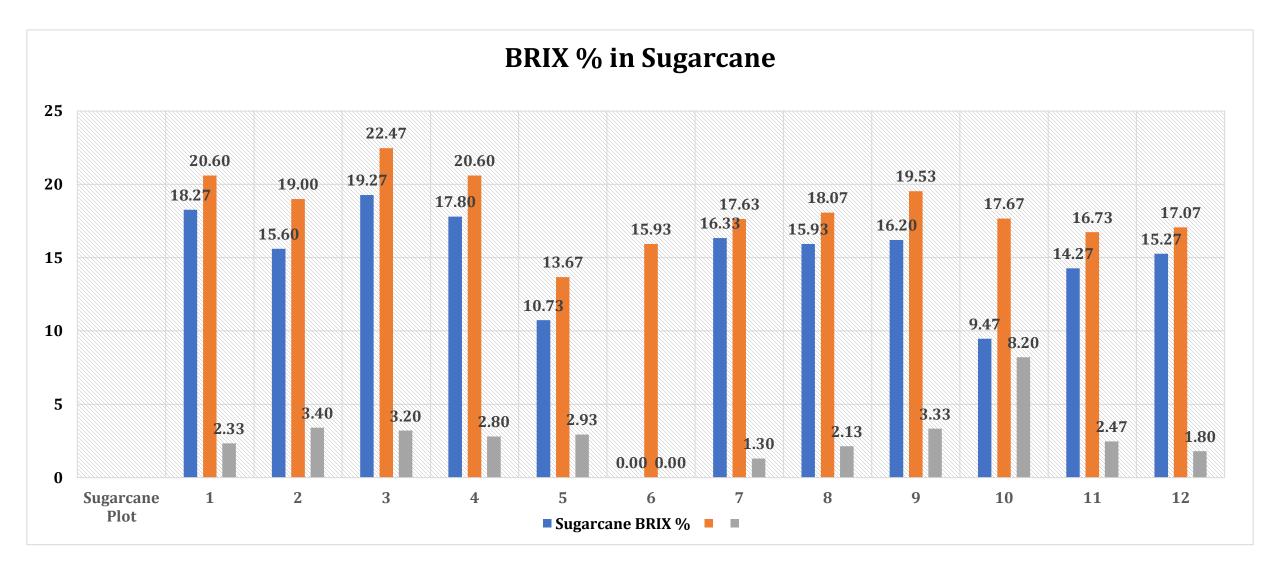

# BRIX observation recorded in 12 plot date 24th April 2023 to 27th April 2023 in 12 Sugarcane plot

| _              |                      | Sugarcan          | e BRIX %            | BRIX increased     |  |
|----------------|----------------------|-------------------|---------------------|--------------------|--|
| Sugarcane Plot | Farmer name          | Untreated<br>Plot | CBL<br>Treated Plot | by CBL application |  |
| 1              | Rajesh Waghmode      | 18.27             | 20.60               | 2.33               |  |
| 2              | Pankaj Natake        | 15.60             | 19.00               | 3.40               |  |
| 3              | Sudarshan Saka       | 19.27             | 22.47               | 3.20               |  |
| 4              | Santosh Aamle        | 17.80             | 20.60               | 2.80               |  |
| 5              | Parikshit deshmukh   | 10.73             | 13.67               | 2.93               |  |
| 6              | Rifik Tamboli        | NA                | 15.93               | ND                 |  |
| 7              | Krushnat Gavali      | 16.33             | 17.63               | 1.30               |  |
| 8              | Shridamm Balgavkar   | 15.93             | 18.07               | 2.13               |  |
| 9              | Shivappa Bijrangi    | 16.20             | 19.53               | 3.33               |  |
| 10             | Dhanajay Chavan      | 9.47              | 17.67               | 8.20               |  |
| 11             | Ravindra Waghmode    | 14.27             | 16.73               | 2.47               |  |
| 12             | Ramachandra Waghmode | 15.27             | 17.07               | 1.80               |  |