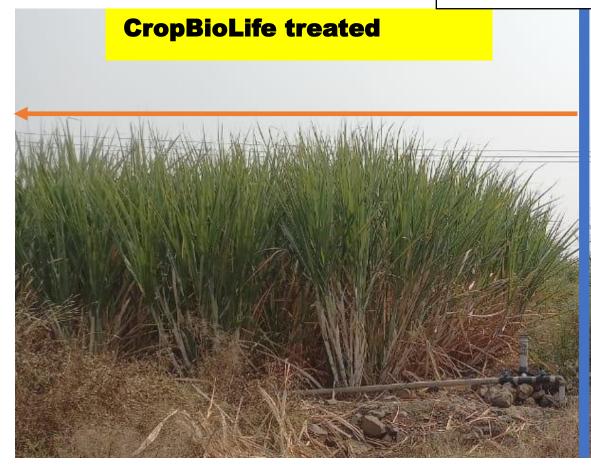

Farmer Name: Nagnath Natake

Village: Sirapur

District : Solapur, Maharashtra.

Contact: 9765887122

First application: 17/09/2022 Second Application: 27/10/2022

CBL Dose: 2 ml/L

Farmer Practice

**CBL** treated