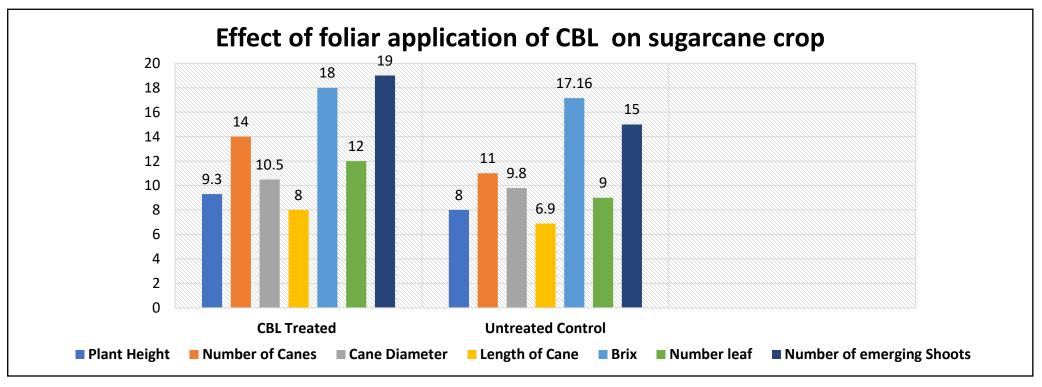

Second Application: 21 /10/2022

CBL Dose: 2 ml/L

| Parameters                      | CBL treated | Untreated Control |
|---------------------------------|-------------|-------------------|
| Plant Height (ft)               | 9.3         | 8                 |
| Number of canes                 | 14          | 11                |
| Cane Diameter                   | 10.5        | 9.8               |
| Length of Cane                  | 8           | 6.9               |
| BRIX                            | 18          | 17.16             |
| Number leaf                     | 12          | 9                 |
| Number of emerging shoots (5ft) | 19          | 15                |