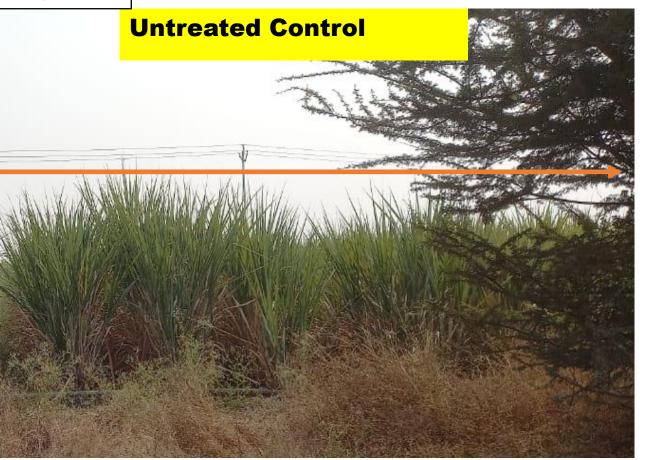

Farmer Name: Nagnath Natake

Village: Sirapur

District : Solapur, Maharashtra.

Contact: 9765887122

First application: 17/09/2022 Second Application: 27/10/2022

CBL Dose: 2 ml/L

Farmer Practice

**CBL** treated