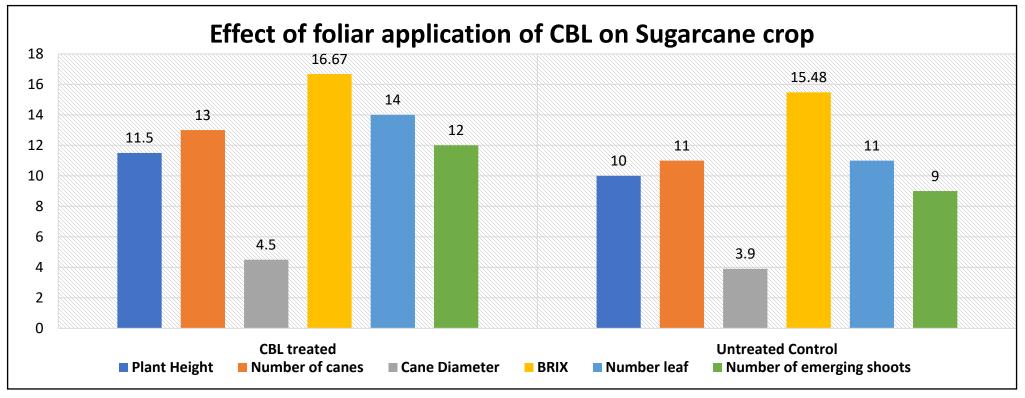

| Parameters                | CBL treated | Untreated Control |
|---------------------------|-------------|-------------------|
| Plant Height              | 11.5        | 10                |
| Number of canes           | 13          | 11                |
| Cane Diameter             | 4.5         | 3.9               |
| BRIX                      | 16.67       | 15.48             |
| Number leaf               | 14          | 11                |
| Number of emerging shoots | 12          | 9                 |