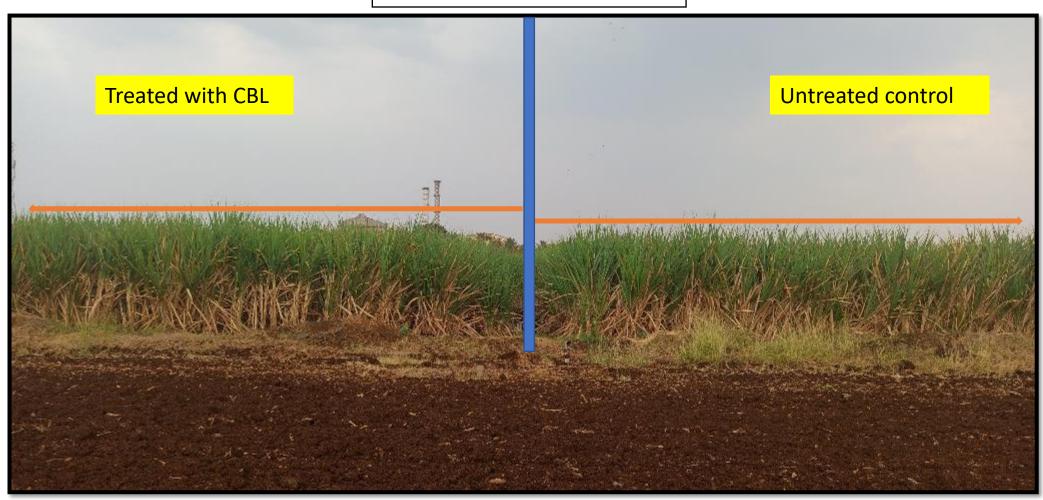

Farmer Name: Nagnath Natake

Village: Sirapur

District : Solapur, Maharashtra.

Contact: 9765887122

First application: 17/09/2022 Second Application: 27/10/2022

CBL Dose: 2 ml/L

Farmer Practice

**CBL** treated