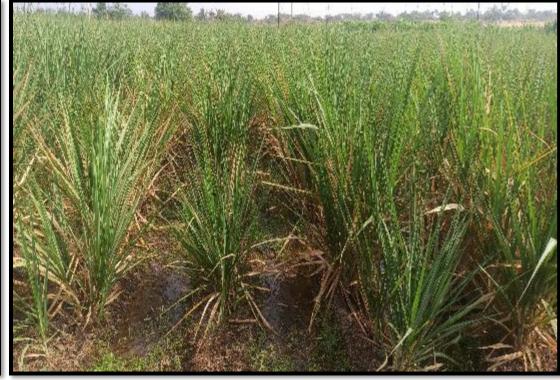

# **Treated with CBL**

## **Untreated Control**

| Parameters                      | CBL treated | Untreated Control |
|---------------------------------|-------------|-------------------|
| Plant Height (ft)               | 11          | 9.5               |
| Number of canes                 | 16          | 14                |
| Cane Diameter                   | 10.5        | 9.5               |
| Length of Cane                  | 9.5         | 9                 |
| BRIX                            | 17.5        | 16.3              |
| Number leaf                     | 14          | 12                |
| Number of emerging shoots (5ft) | 32          | 25                |