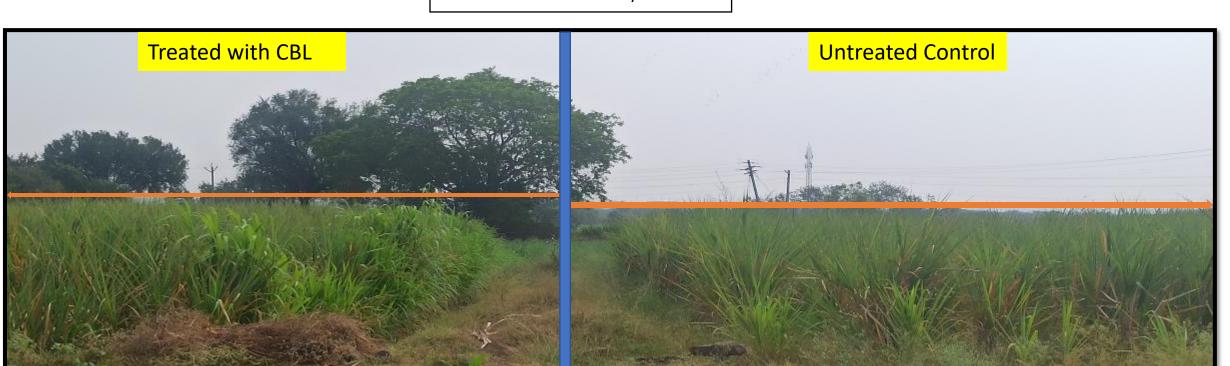

Farmer Name: Rajesh Waghmode

Village: Lamboti

District Solapur, Maharashtra.

Contact: 8459247474 First application: 18/09/2022

Second Application: 20/10/2022

CBL Dose: 2 ml/L