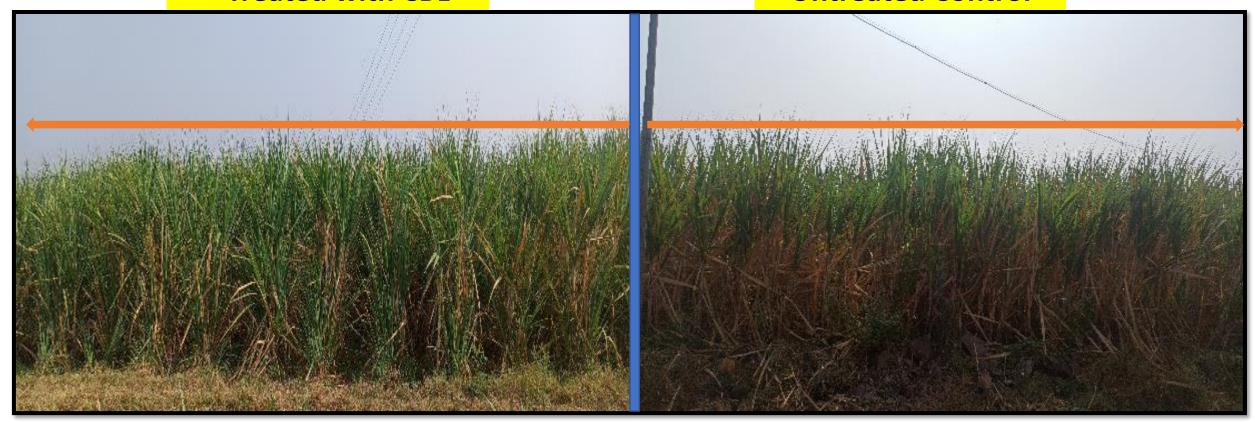

of plant, numbers of canes and the thickness of

canes is increased.

Aussan employee: How many number of shoots?

Farmer: 20.

Aussan employee: and number of canes?

Farmer: 14-15.

Aussan employee: What is the situation of unsprayed plot?

Farmer: There are 10 number of shoots and 10-11 number of cane

Aussan employee: Which plot is better?

Farmer: A sprayed plot is good.

Aussan employee: Is Should this product be used by other farmers?

Farmer: This product should be used.

Aussan employee: Is this product beneficial or not?

Farmer: It is beneficial.



Farmer Name: Rajesh Waghmode

Village: Lamboti

District Solapur, Maharashtra.

Contact: 8459247474 First application: 18/09/2022

Second Application: 20/10/2022

CBL Dose: 2 ml/L



# **Treated with CBL**

## **Untreated Control**









| Parameters                      | CBL treated | Untreated Control |
|---------------------------------|-------------|-------------------|
| Plant Height (ft)               | 9.5         | 8.5               |
| Number of canes                 | 14          | 10                |
| Cane Diameter                   | 10.2        | 9.5               |
| Length of Cane                  | 9           | 8                 |
| BRIX                            | 19.3        | 18                |
| Number leaf                     | 12          | 9                 |
| Number of emerging shoots (5ft) | 22          | 17                |







Aussan employee: Hello, Ashwini kadam from Aussan laboratories.

what is your name?

Farmer: My name Rajesh Waghmode.

Aussan employee: You have cultivated