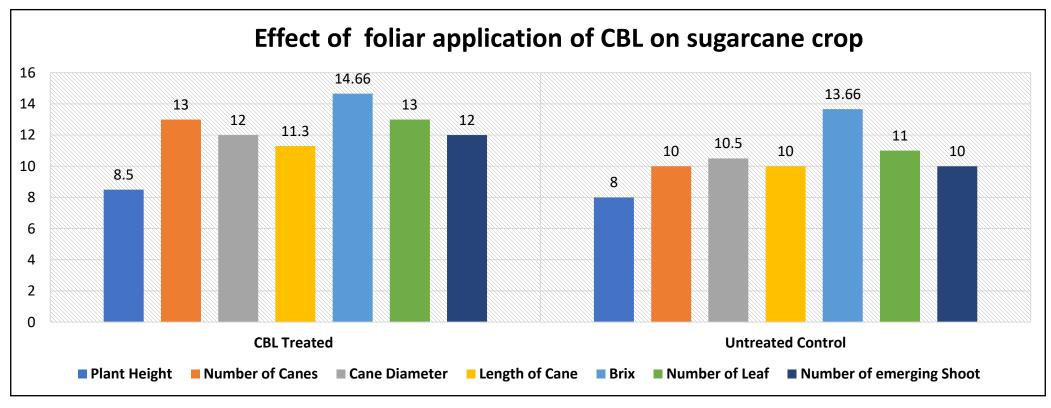

CBL Dose : 2 ml/L

| Parameters                | CBL treated | Untreated Control |
|---------------------------|-------------|-------------------|
| Plant Height (ft)         | 8.5         | 8                 |
| Number of canes           | 13          | 10                |
| Cane Diameter             | 12          | 10.5              |
| Length of Cane            | 11.3        | 10                |
| BRIX                      | 14.66       | 13.66             |
| Number leaf               | 13          | 11                |
| Number of emerging shoots | 12          | 10                |