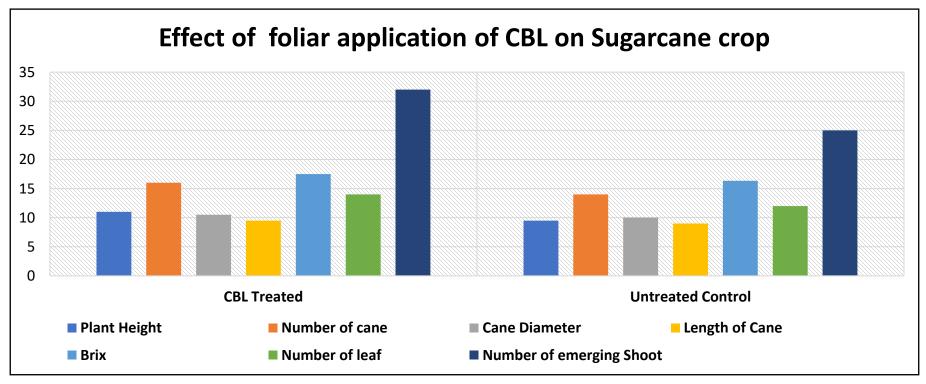

Farmer Name: Ramchandra Waghmode

Village: Lamboti

District : Solapur, Maharashtra.

Contact: 9922408576

First application: 18/9/2022 Second Application: 20/10/2022

CBL Dose - 2 ml/L

| Parameters                      | CBL treated | Untreated Control |
|---------------------------------|-------------|-------------------|
| Plant Height (ft)               | 8.5         | 7.5               |
| Number of canes                 | 15          | 11                |
| Cane Diameter                   | 11          | 10                |
| Length of Cane                  | 9.5         | 8 .5              |
| BRIX                            | 17          | 16                |
| Number leaf                     | 12          | 10                |
| Number of emerging shoots (5ft) | 32          | 27                |