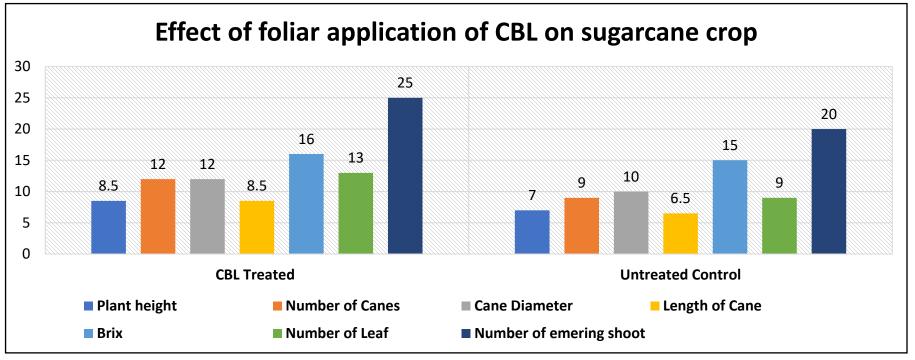

# **Observation summary of Sugarcane Plot**

|                   |                          |                         |                       |                  | Parame         | ters  |                |                                    |
|-------------------|--------------------------|-------------------------|-----------------------|------------------|----------------|-------|----------------|------------------------------------|
| Sugarcane<br>Plot | Treatment                | Plant<br>Height<br>(ft) | Number<br>of<br>Canes | Cane<br>Diameter | Cane<br>Length | BRIX  | Number<br>leaf | Number<br>of<br>emerging<br>shoots |
| 4                 | CBL treated              | 11.50                   | 13.00                 | 4.50             | NR             | 16.67 | 14.00          | 12.00                              |
| 1                 | <b>Untreated Control</b> | 10.00                   | 11.00                 | 3.90             | NR             | 15.48 | 11.00          | 9.00                               |
| 2                 | CBL treated              | 8.50                    | 15.00                 | 11.00            | 9.50           | 17.00 | 12.00          | 32.00                              |
| 2                 | <b>Untreated Control</b> | 7.50                    | 11.00                 | 10.00            | 8 .5           | 16.00 | 10.00          | 27.00                              |
| 3                 | CBL treated              | 8.50                    | 13.00                 | 12.00            | 11.30          | 14.66 | 13.00          | 12.00                              |
| 5                 | <b>Untreated Control</b> | 8.00                    | 10.00                 | 10.50            | 10.00          | 13.66 | 11.00          | 10.00                              |
| 4                 | CBL treated              | 9.30                    | 14.00                 | 10.50            | 8.00           | 18.00 | 12.00          | 19.00                              |
| 4                 | <b>Untreated Control</b> | 8.00                    | 11.00                 | 9.80             | 6.90           | 17.16 | 9.00           | 15.00                              |
| 5                 | CBL treated              | 9.50                    | 14.00                 | 10.20            | 9.00           | 19.30 | 12.00          | 22.00                              |
| Э                 | <b>Untreated Control</b> | 8.50                    | 10.00                 | 9.50             | 8.00           | 18.00 | 9.00           | 17.00                              |
| C                 | CBL treated              | 11.00                   | 16.00                 | 10.50            | 9.50           | 17.50 | 14.00          | 32.00                              |
| 6                 | <b>Untreated Control</b> | 9.50                    | 14.00                 | 9.50             | 9.00           | 16.30 | 12.00          | 25.00                              |
| 7                 | CBL treated              | 8.00                    | 12.00                 | 10.00            | 8.00           | 19.00 | 13.00          | 23.00                              |
| 7                 | <b>Untreated Control</b> | 7.00                    | 8.00                  | 9.50             | 7.50           | 18.00 | 10.00          | 20.00                              |
| C                 | CBL treated              | 8.50                    | 12.00                 | 12.00            | 8.50           | 16.00 | 13.00          | 25.00                              |
| 8                 | <b>Untreated Control</b> | 7.00                    | 9.00                  | 10.00            | 6.50           | 15.00 | 9.00           | 20.00                              |

| Parameters                | CBL treated | Untreated Control |
|---------------------------|-------------|-------------------|
| Plant Height              | 11.5        | 10                |
| Number of canes           | 13          | 11                |
| Cane Diameter             | 4.5         | 3.9               |
| BRIX                      | 16.67       | 15.48             |
| Number leaf               | 14          | 11                |
| Number of emerging shoots | 12          | 9                 |