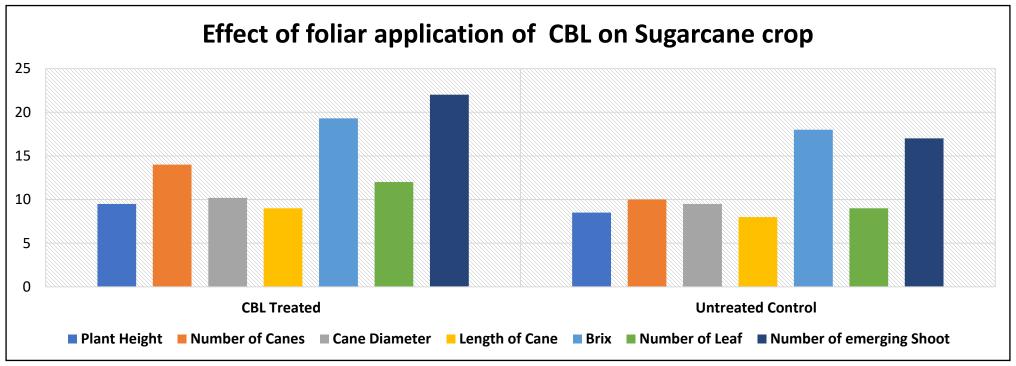

# **Observation summary of Sugarcane Plot**

|                   |                          |                         |                       |                  | Parame         | ters  |                |                                    |
|-------------------|--------------------------|-------------------------|-----------------------|------------------|----------------|-------|----------------|------------------------------------|
| Sugarcane<br>Plot | Treatment                | Plant<br>Height<br>(ft) | Number<br>of<br>Canes | Cane<br>Diameter | Cane<br>Length | BRIX  | Number<br>leaf | Number<br>of<br>emerging<br>shoots |
| 4                 | CBL treated              | 11.50                   | 13.00                 | 4.50             | NR             | 16.67 | 14.00          | 12.00                              |
| 1                 | <b>Untreated Control</b> | 10.00                   | 11.00                 | 3.90             | NR             | 15.48 | 11.00          | 9.00                               |
| 2                 | CBL treated              | 8.50                    | 15.00                 | 11.00            | 9.50           | 17.00 | 12.00          | 32.00                              |
| 2                 | <b>Untreated Control</b> | 7.50                    | 11.00                 | 10.00            | 8 .5           | 16.00 | 10.00          | 27.00                              |
| 3                 | CBL treated              | 8.50                    | 13.00                 | 12.00            | 11.30          | 14.66 | 13.00          | 12.00                              |
| 5                 | <b>Untreated Control</b> | 8.00                    | 10.00                 | 10.50            | 10.00          | 13.66 | 11.00          | 10.00                              |
| 4                 | CBL treated              | 9.30                    | 14.00                 | 10.50            | 8.00           | 18.00 | 12.00          | 19.00                              |
| 4                 | <b>Untreated Control</b> | 8.00                    | 11.00                 | 9.80             | 6.90           | 17.16 | 9.00           | 15.00                              |
| 5                 | CBL treated              | 9.50                    | 14.00                 | 10.20            | 9.00           | 19.30 | 12.00          | 22.00                              |
| Э                 | <b>Untreated Control</b> | 8.50                    | 10.00                 | 9.50             | 8.00           | 18.00 | 9.00           | 17.00                              |
| C                 | CBL treated              | 11.00                   | 16.00                 | 10.50            | 9.50           | 17.50 | 14.00          | 32.00                              |
| 6                 | <b>Untreated Control</b> | 9.50                    | 14.00                 | 9.50             | 9.00           | 16.30 | 12.00          | 25.00                              |
| 7                 | CBL treated              | 8.00                    | 12.00                 | 10.00            | 8.00           | 19.00 | 13.00          | 23.00                              |
| 7                 | <b>Untreated Control</b> | 7.00                    | 8.00                  | 9.50             | 7.50           | 18.00 | 10.00          | 20.00                              |
| C                 | CBL treated              | 8.50                    | 12.00                 | 12.00            | 8.50           | 16.00 | 13.00          | 25.00                              |
| 8                 | <b>Untreated Control</b> | 7.00                    | 9.00                  | 10.00            | 6.50           | 15.00 | 9.00           | 20.00                              |